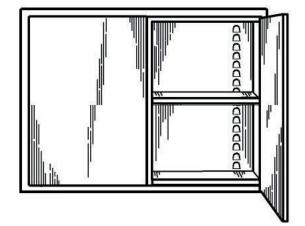

#### Features:

**Heavy Duty Cold-Rolled Steel Construction** 

**Durable Powder Coated Finish** 

**Standard Color: Gray** Shipping Weight: 48 lbs

Exterior Dimensions: 35" H x 8 1/2" W x 24" D

### 408-8 Hydraulic Hose Base Stand

16 Gauge Heavy Duty Cold-Rolled Steel Construction

**Durable Powder Coated Finish** 

**Standard Color: Grav Shipping Weight: 41 lbs** 

Exterior Dimensions: Closed: 35 3/4" W x 24 1/2" D

Open: 61 1/8" W x 24 1/2" D

Standard Legs: 8" H

#### 761 Threaded Rod Rack

#### Features:

**Heavy Duty Cold-Rolled Steel Construction** 

**Durable Powder Coated Finish** 

**Standard Color: Gray** 

**Shipping Weight:** 17 lbs.

**Exterior Dimensions:** 24" H x 19 1/8" W x 8 1/8" D



Specially used to organize threaded rod. Equipped with twelve (12) 2" square holes.



#### 1046 Double Door Cabinet

#### **Features:**

**Heavy Duty Cold-Rolled Steel Construction** 

**Keyed Locking Door** 

**Durable Powder Coated Finish** 

Double Throw Lock, One Adjustable Shelf

(#1056 Additional Shelf) One Per Carton

**Shipping Weight: 39 LBS** 

Exterior Dimensions: 21 1/2" H x 35 1/4" W x x12" D

#### 760 Rod Rack

**Features:** 

**Heavy Duty Cold-Rolled Steel Construction** 

**Durable Powder Coated Finish** 

Standard Color: Gray Ten (10) hole capacity Shipping Weight: 17 lbs.

Exterior Dimensions: 24" H x 19 1/8" W x 8 1/8" D



Specially used to organize threaded rod. Equipped with ten (10) 3" square holes.

### 133 Double Deep Drawer

#### Features:

**Heavy Duty Cold-Rolled Steel Construction** 

**Durable Powder Coated Finish** 

**Standard Color: Gray**