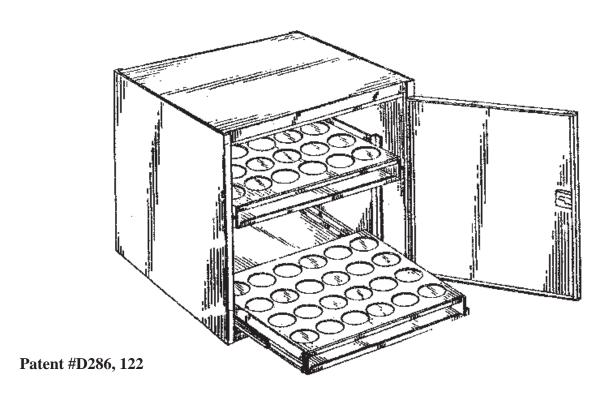

t furnished with lock and key.

**Features:** 

**Heavy Duty Cold-Rolled Steel Construction** 

**Durable Powder Coated Finish** 

Four (4) Shelf Capacity Standard Color: Gray Shipping Weight: 25 lbs.

Exterior Dimensions: 20 1/4" H x 26 3/8" W x 8"



#### Aerosol Cabinets

### 300 (2T-48-AC) Aerosol Can Cabinet

An ideal wall or table mounted aerosol can cabinet with two (2) sliding trays for easy distribution of products. Equipped with exclusive keyed sliding lock. Stores 48 aerosol cans; maximum can height 9 1/2". Diameter of holes is 2 3/4".

#### Features:

**Heavy Duty Cold-Rolled Steel Construction** 

**Durable Powder Coated Finish** 

**Standard Color: Gray** 

48 can capacity

Two (2) sliding trays

**Shipping Weight: 48 lbs** 

Exterior Dimensions: 24" H x 20 3/4" W x 14" D





Note: Base Stands Available For This Unit

See page 5 for ordering information.

#### Aerosol Cabinets

#### SHIP VIA



## 944 Utility Cabinet



#### with Doors

Perfect for handling your utility needs from cans to miscellaneous hardware.

#### Features:

22 Gauge Cold-Rolled Steel Construction

Furnished with 2 adjustable & removable shelves

**Additional Shelves Available** 

Doors Equipped with eyelets for padlock

**Standard Color: Gray** One (1) per carton **Shipping Weight: 32 lbs Exterior Dimensions:** 

30" H x 26 1/2" W x 12 5/8" D

Also Available: 945 Utility Cabinet Without Doors and 946 Additional Shelf



# 303 (AC-71) Aerosol Can Cabinet

Perfect for organizing your aerosol can assortments. Includes slotted separators and locking doors.

#### Features:

22 Gauge Cold-Roll