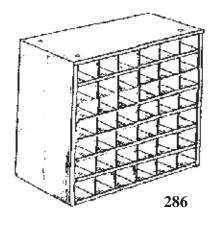

Gray** 

**Shipping Weight: 45 lbs** 

Exterior Dimensions: 21 1/2" H x 35 1/4" W x 11 7/8" D

Opening Dimensions: 5 1/2" x 5 1/2"



SHIP VIA

SHIP VIA



# 293 Industrial Bin 20 Compartment

#### Features:

**Heavy Duty Cold-Rolled Steel Construction** 

20 Hole Capacity

Standard Color: Gray Shipping Weight: 68 lbs

Exterior Dimensions: 42" H x 35 1/4" W x 11 7/8" D

Opening Dimensions: 6 1/4" x 8 1/2"





### 282 (H-24) 24 Compartment Bin

#### Features:

24 Hole Capacity

Shipping Weight: 35 lbs.

Exterior Dimensions: 14 1/4" H x 35 1/4" W x 11 7/8" D

Opening Dimensions: 3 1/4" H x 4 1/8" W

# 284 (H-36) 36 Compartment Bin

#### Features:

**36 Hole Capacity** 

Shipping Weight: 46 lbs.

Exterior Dimensions: 42" H x 17 5/8" W x 11 7/8" D

Opening Dimensions: 4 5/8" H x 4 1/4" W





### 286 (H-42) 42 Compartment Bin

#### Features:

**42 Hole Capacity** 

Shipping Weight: 77 lbs.

Exterior Dimensions: 42" H x 35 1/4" W x 11 7/8" D

Opening Dimensions: 6" H x 5 5/8" W



Bin Base Stands Available

See page 5 for ordering information

#### H-Series Bins

#### 288 (H-56) 56 Compartment Bin

#### Features:

**Heavy Duty Cold-Rolled Steel Construction** 

**56 Hole Capacity** 

**Durable Powder Coated Finish** 

**Standard Color: Gray** 

One (1) Per carton

Shipping Weight: 85 lbs.

Exterior Dimensions: 42" H x 35 1/4" W x 11 7/8" D

Opening Dimensions: 4 1/8" H x 5" W







#### 283 (H-32) 32 Compartment Bin

#### Features:

**Heavy Duty Cold-Rolled Steel Construction** 

32 Hole Capacity

**Durable Powder Coated Finish** 

Standard Color: Gray

One (1) Per carton

Sh