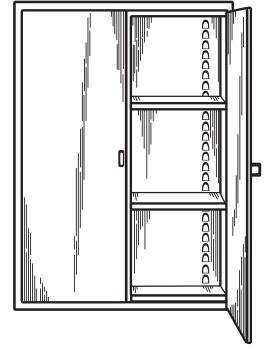

Powder Coated Finish** 

**Standard Color: Gray** 

48 can capacity

Two (2) sliding trays

**Shipping Weight: 48 lbs** 

Exterior Dimensions: 24" H x 20 3/4" W x 14" D





Note: Base Stands Available For This Unit

See page 5 for ordering information.

#### Aerosol Cabinets

#### SHIP VIA



## 944 Utility Cabinet



#### with Doors

Perfect for handling your utility needs from cans to miscellaneous hardware.

#### Features:

22 Gauge Cold-Rolled Steel Construction

Furnished with 2 adjustable & removable shelves

**Additional Shelves Available** 

Doors Equipped with eyelets for padlock

**Standard Color: Gray** One (1) per carton **Shipping Weight: 32 lbs Exterior Dimensions:** 

30" H x 26 1/2" W x 12 5/8" D

Also Available: 945 Utility Cabinet Without Doors and 946 Additional Shelf



# 303 (AC-71) Aerosol Can Cabinet

Perfect for organizing your aerosol can assortments. Includes slotted separators and locking doors.

#### Features:

22 Gauge Cold-Rolled Steel Construction

71 Can Capacity

**Durable Powder Coated Finish** 

Standard Color: Gray Shipping Weight: 37 lbs.

Exterior Dimensions: 24" H x 35 1/4" W x 9" D



SHIP VIA

#### SHIP VIA



# Can Caddys

All the following units are excellent for storage of aerosol products.

301 Can Caddy - without Tray



306 Can Caddy - with Tray

# 301 (AC-6) Aerosol Can Caddy

Shipping Weight: 3 lbs.

306 (AC-6) 6 Aerosol Can Caddy

with tray for storage of nozzles and extension tubes.

Shipping Weight: 4 lbs.



## 304 (AC-12) 12 Aerosol Can Caddy



A bench or wall mounted unit for storing 12 12 3/4 oz. aerosol cans.

Shipp