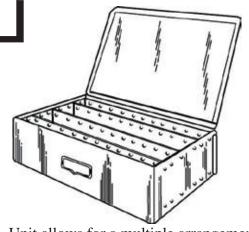

e Adjustable Shelf

(#1056 Additional Shelf) One Per Carton

**Shipping Weight: 39 LBS** 

Exterior Dimensions: 21 1/2" H x 35 1/4" W x x12" D

#### 760 Rod Rack

**Features:** 

**Heavy Duty Cold-Rolled Steel Construction** 

**Durable Powder Coated Finish** 

Standard Color: Gray Ten (10) hole capacity Shipping Weight: 17 lbs.

Exterior Dimensions: 24" H x 19 1/8" W x 8 1/8" D



Specially used to organize threaded rod. Equipped with ten (10) 3" square holes.

### 133 Double Deep Drawer

#### Features:

**Heavy Duty Cold-Rolled Steel Construction** 

**Durable Powder Coated Finish** 

**Standard Color: Gray** 

**Shipping Weight:** 25 lbs.

Exterior Dimensions: 3 "H x 18" W x 12" D

Includes 3 - 18 inch dividers & 8 - 3 inch dividers that can be

moved to create a custom sized interior



Unit allows for a multiple arrangement of small storage compartments.



# 1070 Fire Extinguisher Sign

#### Features:

**Heavy Duty Cold-Rolled Steel Construction** 

**Durable Powder Coated Finish** 

Standard Color: White

**Shipping Weight:** 2 lbs

Exterior Dimensions: 4 1/2" W x 20 1/4" H x 2" D

### 1044 Mobile Service Center Kit

Requires 2 of the following cabinets or bins in any combination. MF# 1046 Double door cabinet or any H-series bins of 21 1/2" height.

Contents: cart base, casters, handle, utility tray and hardware for assembly.

Tray provides a convenient work surface. Also available non slip chemical resistant tray matt, part #1045

#### Features:

5" Ball Bearing Wheels - 2 Swivel locking, 2 Fixed Durable Powder Coated Finish

Exterior Dimensions: 36"L x 24"W x 32"H