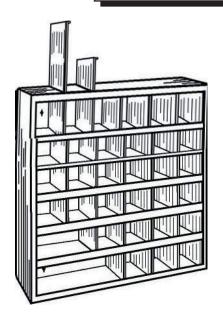

s:

**Heavy Duty Cold-Rolled Steel Construction** 

32 Hole Capacity

**Durable Powder Coated Finish** 

Standard Color: Gray

One (1) Per carton

Shipping Weight: 46 lbs.

Exterior Dimensions: 17 3/8" H x 35 1/4" W x 11 7/8" D

Opening Dimensions: 3 1/4" H x 4" W



### 291 (H-72) 72 Compartment Bin

### The 72 Compartment Bin is one of our most popular models.

Features:

**Heavy Duty Cold-Rolled Steel Construction** 

**72 Hole Capacity** 

**Durable Powder Coated Finish** 

**Standard Color: Gray** 

One (1) Per carton

**Shipping Weight: 90 lbs** 

Exterior Dimensions: 42" H x 35 1/4" W x 11 7/8" D

Opening Dimensions: 3 5/8" H x 4" W



# **H-Series Base Stand Available** See page 5 for ordering information.

For use with H-Series Bins.

# 709 Multipurpose Bin w/ Removable Dividers



#### Features:

Adjusts from 36 compartments to users needs.

**Heavy Duty Cold-Rolled Steel Construction** 

**Durable Powder Coated Finish** 

**Standard Color: Gray** 

Shipping Weight: 25 lbs.

**Exterior Dimensions:** 23 3/4" H x 23 3/4" W x 4 3/4" D

### Storage Cabinets

### 701, 702 - 6 Drawer Cabinet

701 Six Drawer Horizontal Cabinet (shown)
702 Six Drawer Vertical Cabinet (shown)

Another durable stackable cabinet to organize all parts from the office to the shop.

Features:

12 dividers - Extra Dividers Available

**6 Drawers** 

**Heavy Duty Cold-Rolled Steel Construction** 

**Durable Powder Coated Finish** 

Standard Color: Gray Shipping Weight: 19 lbs. Exterior Dimensions:

Six Drawer Horizontal: 4" H x 34" W x 11 5/8" D Six Drawer Vertical: 10 3/4" H x 11 3/4" W x 11 5/8