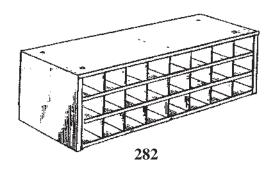

12 Compartment

#### Features:

**Heavy Duty Cold-Rolled Steel Construction** 

12 Hole Capacity

Standard Color: Gray

**Shipping Weight: 40 lbs** 

Exterior Dimensions: 21 1/2" H x 35 1/4" W x 11 7/8" D

Opening Dimensions: 5 1/2" H x 5 1/2 W"



### 292 Industrial Bin 18 Compartment

#### Features:

**Heavy Duty Cold-Rolled Steel Construction** 

18 Hole Capacity

**Standard Color: Gray** 

**Shipping Weight: 45 lbs** 

Exterior Dimensions: 21 1/2" H x 35 1/4" W x 11 7/8" D

Opening Dimensions: 5 1/2" x 5 1/2"



SHIP VIA

SHIP VIA



# 293 Industrial Bin 20 Compartment

#### Features:

**Heavy Duty Cold-Rolled Steel Construction** 

20 Hole Capacity

Standard Color: Gray Shipping Weight: 68 lbs

Exterior Dimensions: 42" H x 35 1/4" W x 11 7/8" D

Opening Dimensions: 6 1/4" x 8 1/2"





### 282 (H-24) 24 Compartment Bin

#### Features:

24 Hole Capacity

Shipping Weight: 35 lbs.

Exterior Dimensions: 14 1/4" H x 35 1/4" W x 11 7/8" D

Opening Dimensions: 3 1/4" H x 4 1/8" W

# 284 (H-36) 36 Compartment Bin

#### Features:

**36 Hole Capacity** 

Shipping Weight: 46 lbs.

Exterior Dimensions: 42" H x 17 5/8" W x 11 7/8" D

Opening Dimensions: 4 5/8" H x 4 1/4" W





### 286 (H-42) 42 Compartment Bin

#### Features:

**42 Hole Capacity** 

Shipping Weight: 77 lbs.

Exterior Dimensions: 42" H x 35 1/4" W x 11 7/8" D

Opening Dimensions: 6" H x 5 5/8" W



Bin Base Stands Available

See page 5 for ordering information

#### H-Series Bins

#### 288 (H-56) 56 Compartment Bin

#### Features:

**Heavy Duty Cold-Rolled Steel Construction** 

**56 Hole Capacity** 

**Durable Pow