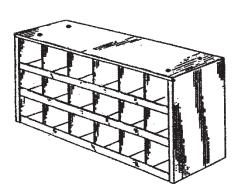

ion** 

**8 Hole Capacity** 

**Durable Powder Coated Finish** 

**Standard Color: Gray** 

One (1) Per carton

Shipping Weight: 35 lbs.

Exterior Dimensions: 21 1/2" H x 35 1/4" W x 11 7/8" D

Opening Dimensions: 8 1/2" H x 8 1/2" W



# 295 Industrial Bin 12 Compartment

#### Features:

**Heavy Duty Cold-Rolled Steel Construction** 

12 Hole Capacity

Standard Color: Gray

**Shipping Weight: 40 lbs** 

Exterior Dimensions: 21 1/2" H x 35 1/4" W x 11 7/8" D

Opening Dimensions: 5 1/2" H x 5 1/2 W"



### 292 Industrial Bin 18 Compartment

#### Features:

**Heavy Duty Cold-Rolled Steel Construction** 

18 Hole Capacity

**Standard Color: Gray** 

**Shipping Weight: 45 lbs** 

Exterior Dimensions: 21 1/2" H x 35 1/4" W x 11 7/8" D

Opening Dimensions: 5 1/2" x 5 1/2"



SHIP VIA

SHIP VIA



# 293 Industrial Bin 20 Compartment

#### Features:

**Heavy Duty Cold-Rolled Steel Construction** 

20 Hole Capacity

Standard Color: Gray Shipping Weight: 68 lbs

Exterior Dimensions: 42" H x 35 1/4" W x 11 7/8" D

Opening Dimensions: 6 1/4" x 8 1/2"





### 282 (H-24) 24 Compartment Bin

#### Features:

24 Hole Capacity

Shipping Weight: 35 lbs.

Exterior Dimensions: 14 1/4" H x 35 1/4" W x 11 7/8" D

Opening Dimensions: 3 1/4" H x 4 1/8" W

# 284 (H-36) 36 Compartment Bin

#### Features:

**36 Hole Capacity** 

Shipping Weight: 46 lbs.

Exterior Dimensions: 42" H x 17 5/8" W x 11 7/8" D

Opening Dimensions: 4 5/8" H x 4 1/4" W





### 286 (H-42) 42 Compartment Bin

#### Features:

**42 Hole Capacity** 

Shipping Weight: 77 lbs.

Exterior Dimensions: 42" H x 35 1/4" W x 11 7/8" D

O