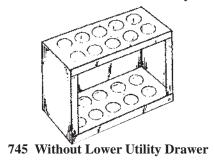

of nozzles and extension tubes

A bench or wall mounted unit for storing 12 3/4 oz. aerosol cans.

Shipping Weight: 6 lbs.

### Specialty Items





#### 600 Wire Rack and Hose Rack

Designed to hold numerous spools of wire for easy distribution. This rack is equipped with four removable 5/8" steel zinc plated dowels. 30" ruler on the outer side of the rack; assists in quick measuring. This unit can be mounted on the wall.

#### Features:

**Heavy Duty Cold-Rolled Steel Construction** 

**Durable Powder Coated Finish** 

Standard Color: Gray Holds Four (4) Dowels Shipping Weight: 21 lbs.

Dowels: Four (4) 5/8" diameter x 25 3/4 long

Exterior Dimensions: 37 1/4" H x 26 1/8" W x 5 13/16" D

### Specialty Items

Stores assorted standard size keystock. Has ten (10) 1 3/8" in diameter holes.



### 745 Keystock Rack

Without lower utility drawer

SHIP VIA

Without Drawer:

Shipping Weight: 3 lbs.

Exterior Dimensions: 8 1/8" H x 12 1/2" W x 4 3/4" D



### 746 Keystock Rack

With lower utility drawer

With Drawer:

Shipping Weight: 5 lbs.

Exterior Dimensions: 9 3/4" H x 12 1/2" W x 4 3/4" D



#### 746 With Lower Utility Drawer

### 633 Single Wire Rack

Features:

**Heavy Duty Cold-Rolled Steel Construction** 

**Durable Powder Coated Finish** 

Standard Color: Gray Shipping Weight: 11 lbs.

Dowel: 5/8" diameter x 25 3/4 long

Exterior Dimensions: 11 1/4" H x 26 1/16" W x 5 13/16" D





### 631 Double Spool Rack

Features:

**Heavy Duty Cold-Rolled Steel Construction** 

**Durable Powder Coated Finish** 

Standard Color: Gray Holds Two (2) Dowels Shipping Weight: 21 lbs.

**