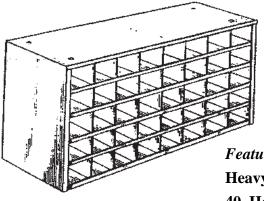

| 12 DRW CAB                               | 415-4''                                      | 415-8'' | 415-12'' | N/A      |  |  |
| 716                    | 24 DRW CAB                               | 415-4''                                      | 415-8'' | 415-12"  | N/A      |  |  |
| 717                    | 30 DRW CAB                               | 415-4''                                      | 415-8'' | 415-12"  | N/A      |  |  |
| 944                    | UTILITY CAB                              | 413-4"                                       | 413-8'' | 413-12"  | 413-15'' |  |  |

Most of these units are available with 4", 8" 12" 15" base legs. Each unit Includes a 16 piece cadmium bolt and nut set packaged for assembly

#### H-Series Bins



# 285 (H-40) 40 Compartment Bin



- The 40 Compartment Bin is one of our more popular models.
- Two units can be stacked to form an 80 compartment unit.

Features:

**Heavy Duty Cold-Rolled Steel Construction** 

40 Hole Capacity

**Durable Powder Coated Finish** 

**Standard Color: Gray** One (1) Per carton

**Shipping Weight: 54 lbs** 

Exterior Dimensions: 21 1/2" H x 35 1/4" W x 11 7/8" D

Opening Dimensions: 3 1/4" H x 4" W

H-Series Bins offer maximum utility coupled with efficient space usage. A wide range of models are offered to help you match your unique and exact storage needs. Each bin has a lip providing a convenient location for labels and keeping parts securely in place. All Bins have hemmed dividers.

### 281 (H-16) 16 Compartment Bin



Features:

16 Hole Capacity

**Shipping Weight: 24 lbs** 

Exterior