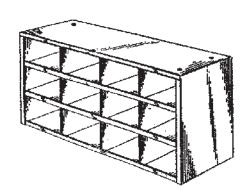

1 (H-16) 16 Compartment Bin



Features:

16 Hole Capacity

**Shipping Weight: 24 lbs** 

Exterior Dimensions: 9 1/2" H x 35 1/4" W x 11 7/8" D

Opening Dimensions: 3 1/2" H x 4" W

#### 294 (H-8) 8 Industrial Bin

#### **H-Series Bins**

#### Features:

**Heavy Duty Cold-Rolled Steel Construction** 

**8 Hole Capacity** 

**Durable Powder Coated Finish** 

**Standard Color: Gray** 

One (1) Per carton

Shipping Weight: 35 lbs.

Exterior Dimensions: 21 1/2" H x 35 1/4" W x 11 7/8" D

Opening Dimensions: 8 1/2" H x 8 1/2" W



# 295 Industrial Bin 12 Compartment

#### Features:

**Heavy Duty Cold-Rolled Steel Construction** 

12 Hole Capacity

Standard Color: Gray

**Shipping Weight: 40 lbs** 

Exterior Dimensions: 21 1/2" H x 35 1/4" W x 11 7/8" D

Opening Dimensions: 5 1/2" H x 5 1/2 W"



### 292 Industrial Bin 18 Compartment

#### Features:

**Heavy Duty Cold-Rolled Steel Construction** 

18 Hole Capacity

**Standard Color: Gray** 

**Shipping Weight: 45 lbs** 

Exterior Dimensions: 21 1/2" H x 35 1/4" W x 11 7/8" D

Opening Dimensions: 5 1/2" x 5 1/2"



SHIP VIA

SHIP VIA



# 293 Industrial Bin 20 Compartment

#### Features:

**Heavy Duty Cold-Rolled Steel Construction** 

20 Hole Capacity

Standard Color: Gray Shipping Weight: 68 lbs

Exterior Dimensions: 42" H x 35 1/4" W x 11 7/8" D

Opening Dimensions: 6 1/4" x 8 1/2"





### 282 (H-24) 24 Compartment Bin

#### Features:

24 Hole Capacity

Shipping Weight: 35 lbs.

Exterior Dimensions: 14 1/4" H x 35 1/4" W x 11 7/8" D

Opening Dimensions: 3 1/4" H x 4 1/8" W

# 284 (H-36) 36 Compartment Bin

#### Features:

**36