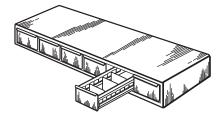

# Features:

Adjusts from 36 compartments to users needs.

**Heavy Duty Cold-Rolled Steel Construction** 

**Durable Powder Coated Finish** 

**Standard Color: Gray** 

Shipping Weight: 25 lbs.

**Exterior Dimensions:** 23 3/4" H x 23 3/4" W x 4 3/4" D

### Storage Cabinets

### 701, 702 - 6 Drawer Cabinet

701 Six Drawer Horizontal Cabinet (shown)
702 Six Drawer Vertical Cabinet (shown)

Another durable stackable cabinet to organize all parts from the office to the shop.

Features:

12 dividers - Extra Dividers Available

**6 Drawers** 

**Heavy Duty Cold-Rolled Steel Construction** 

**Durable Powder Coated Finish** 

Standard Color: Gray Shipping Weight: 19 lbs. Exterior Dimensions:

Six Drawer Horizontal: 4" H x 34" W x 11 5/8" D Six Drawer Vertical: 10 3/4" H x 11 3/4" W x 11 5/8" D



701 Six Drawer Horizontal Cabinet



**702 Six Drawer Vertical Cabinet** 



#### 703 - 9 Drawer Cabinet

Features:

18 dividers - Extra Dividers Available

9 Drawers

**Heavy Duty Cold-Rolled Steel Construction** 

**Durable Powder Coated Finish** 

Standard Color: Gray Shipping Weight: 22 1/2 lbs.

Exterior Dimensions: 10 3/4 H x 17 1/4" W x 11 5/8" D

### 715 - 12 Drawer Cabinet

Features:

24 dividers - Extra Dividers Available

12 Drawers

**Heavy Duty Cold-Rolled Steel Construction** 

**Durable Powder Coated Finish** 

Standard Color: Gray Shipping Weight: 22 1/2 lbs.

Exterior Dimensions: 7 1/2" H x 34" W x 11 5/8" D



### Storage Cabinets

#### 700 - 18 Drawer Cabinet

Features:

36 dividers - Extra Dividers Available

18 Drawers

**Heavy Duty Cold-Rolled Steel Construction**