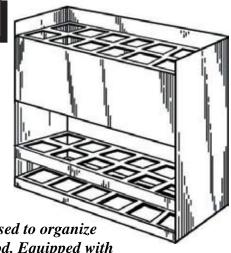

ght: 50 lbs

Exterior Dimensions: 24" H x 13 3/4 W x 24" D

# 934 End Compartment Unit

#### Features:

**Heavy Duty Cold-Rolled Steel Construction** 

**Durable Powder Coated Finish** 

**Standard Color: Gray** Shipping Weight: 48 lbs

Exterior Dimensions: 35" H x 8 1/2" W x 24" D

### 408-8 Hydraulic Hose Base Stand

16 Gauge Heavy Duty Cold-Rolled Steel Construction

**Durable Powder Coated Finish** 

**Standard Color: Grav Shipping Weight: 41 lbs** 

Exterior Dimensions: Closed: 35 3/4" W x 24 1/2" D

Open: 61 1/8" W x 24 1/2" D

Standard Legs: 8" H

#### 761 Threaded Rod Rack

#### Features:

**Heavy Duty Cold-Rolled Steel Construction** 

**Durable Powder Coated Finish** 

**Standard Color: Gray** 

**Shipping Weight:** 17 lbs.

**Exterior Dimensions:** 24" H x 19 1/8" W x 8 1/8" D



Specially used to organize threaded rod. Equipped with twelve (12) 2" square holes.



#### 1046 Double Door Cabinet

#### **Features:**

**Heavy Duty Cold-Rolled Steel Construction** 

**Keyed Locking Door** 

**Durable Powder Coated Finish** 

Double Throw Lock, One Adjustable Shelf

(#1056 Additional Shelf) One Per Carton

**Shipping Weight: 39 LBS** 

Exterior Dimensions: 21 1/2" H x 35 1/4" W x x12" D

#### 760 Rod Rack

**Features:** 

**Heavy Duty Cold-Rolled Steel Construction** 

**Durable Powder Coated Finish** 

Standard Color: Gray Ten (10) hole capacity Shipping Weight: 17 lbs.

Exterior Dimensions: 24" H x 19 1/8" W x 8 1/8" D



Specially used to organize threaded rod. Equipped with ten (10) 3" square holes.

### 133 Double Deep Drawer

#### Features:

**Heavy Duty Cold-Ro