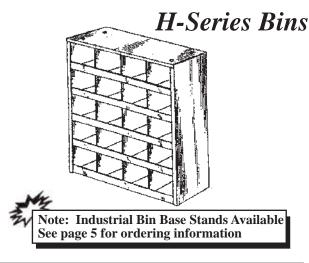

n 12 Compartment

#### Features:

**Heavy Duty Cold-Rolled Steel Construction** 

12 Hole Capacity

Standard Color: Gray

**Shipping Weight: 40 lbs** 

Exterior Dimensions: 21 1/2" H x 35 1/4" W x 11 7/8" D

Opening Dimensions: 5 1/2" H x 5 1/2 W"



### 292 Industrial Bin 18 Compartment

#### Features:

**Heavy Duty Cold-Rolled Steel Construction** 

18 Hole Capacity

**Standard Color: Gray** 

**Shipping Weight: 45 lbs** 

Exterior Dimensions: 21 1/2" H x 35 1/4" W x 11 7/8" D

Opening Dimensions: 5 1/2" x 5 1/2"



SHIP VIA

SHIP VIA



# 293 Industrial Bin 20 Compartment

#### Features:

**Heavy Duty Cold-Rolled Steel Construction** 

20 Hole Capacity

Standard Color: Gray Shipping Weight: 68 lbs

Exterior Dimensions: 42" H x 35 1/4" W x 11 7/8" D

Opening Dimensions: 6 1/4" x 8 1/2"





### 282 (H-24) 24 Compartment Bin

#### Features:

24 Hole Capacity

Shipping Weight: 35 lbs.

Exterior Dimensions: 14 1/4" H x 35 1/4" W x 11 7/8" D

Opening Dimensions: 3 1/4" H x 4 1/8" W

# 284 (H-36) 36 Compartment Bin

#### Features:

**36 Hole Capacity** 

Shipping Weight: 46 lbs.

Exterior Dimensions: 42" H x 17 5/8" W x 11 7/8" D

Opening Dimensions: 4 5/8" H x 4 1/4" W





### 286 (H-42) 42 Compartment Bin

#### Features:

**42 Hole Capacity** 

Shipping Weight: 77 lbs.

Exterior Dimensions: 42" H x 35 1/4" W x 11 7/8" D

Opening Dimensions: 6" H x 5 5/8" W



Bin Base Stands Available

See page 5 for ordering information

#### H-Series Bins

#### 288 (H-56) 56 Compartment Bin

#### Features:

**Heavy Duty Cold-Rolled Steel Construction** 

**56 Hole Capacity** 

**Durable P