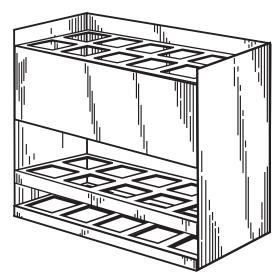

**Durable Powder Coated Finish** 

**Standard Color: Gray** 

**Shipping Weight:** 17 lbs.

**Exterior Dimensions:** 24" H x 19 1/8" W x 8 1/8" D



Specially used to organize threaded rod. Equipped with twelve (12) 2" square holes.



#### 1046 Double Door Cabinet

#### **Features:**

**Heavy Duty Cold-Rolled Steel Construction** 

**Keyed Locking Door** 

**Durable Powder Coated Finish** 

Double Throw Lock, One Adjustable Shelf

(#1056 Additional Shelf) One Per Carton

**Shipping Weight: 39 LBS** 

Exterior Dimensions: 21 1/2" H x 35 1/4" W x x12" D

#### 760 Rod Rack

**Features:** 

**Heavy Duty Cold-Rolled Steel Construction** 

**Durable Powder Coated Finish** 

Standard Color: Gray Ten (10) hole capacity Shipping Weight: 17 lbs.

Exterior Dimensions: 24" H x 19 1/8" W x 8 1/8" D



Specially used to organize threaded rod. Equipped with ten (10) 3" square holes.

### 133 Double Deep Drawer

#### Features:

**Heavy Duty Cold-Rolled Steel Construction** 

**Durable Powder Coated Finish** 

**Standard Color: Gray** 

**Shipping Weight:** 25 lbs.

Exterior Dimensions: 3 "H x 18" W x 12" D

Includes 3 - 18 inch dividers & 8 - 3 inch dividers that can be

moved to create a custom sized interior



Unit allows for a multiple arrangement of small storage compartments.



# 1070 Fire Extinguisher Sign

#### Features:

**Heavy Duty Cold-Rolled Steel Construction** 

**Durable Powder Coated Finish** 

Standard Color: White

**Shipping Weight:** 2 lbs

Exterior Dimensions: 4 1/2" W x 20 1/4" H x 2" D

### 1044 Mobile Service Center Kit

Requires 2 of the following cabinets or b