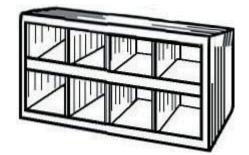

tility coupled with efficient space usage. A wide range of models are offered to help you match your unique and exact storage needs. Each bin has a lip providing a convenient location for labels and keeping parts securely in place. All Bins have hemmed dividers.

### 281 (H-16) 16 Compartment Bin



Features:

16 Hole Capacity

**Shipping Weight: 24 lbs** 

Exterior Dimensions: 9 1/2" H x 35 1/4" W x 11 7/8" D

Opening Dimensions: 3 1/2" H x 4" W

#### 294 (H-8) 8 Industrial Bin

#### **H-Series Bins**

#### Features:

**Heavy Duty Cold-Rolled Steel Construction** 

**8 Hole Capacity** 

**Durable Powder Coated Finish** 

**Standard Color: Gray** 

One (1) Per carton

Shipping Weight: 35 lbs.

Exterior Dimensions: 21 1/2" H x 35 1/4" W x 11 7/8" D

Opening Dimensions: 8 1/2" H x 8 1/2" W



# 295 Industrial Bin 12 Compartment

#### Features:

**Heavy Duty Cold-Rolled Steel Construction** 

12 Hole Capacity

Standard Color: Gray

**Shipping Weight: 40 lbs** 

Exterior Dimensions: 21 1/2" H x 35 1/4" W x 11 7/8" D

Opening Dimensions: 5 1/2" H x 5 1/2 W"



### 292 Industrial Bin 18 Compartment

#### Features:

**Heavy Duty Cold-Rolled Steel Construction** 

18 Hole Capacity

**Standard Color: Gray** 

**Shipping Weight: 45 lbs** 

Exterior Dimensions: 21 1/2" H x 35 1/4" W x 11 7/8" D

Opening Dimensions: 5 1/2" x 5 1/2"



SHIP VIA

SHIP VIA



# 293 Industrial Bin 20 Compartment

#### Features:

**Heavy Duty Cold-Rolled Steel Construction** 

20 Hole Capacity

Standard Color: Gray Shipping Weight: 68 lbs

Exterior Dimensions: 42" H x 35 1/4" W x 11 7/8" D

Opening Dimensio