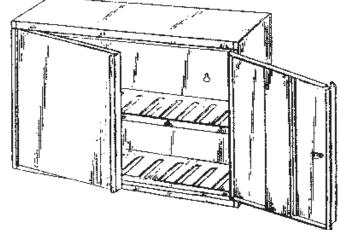

fect for handling your utility needs from cans to miscellaneous hardware.

#### Features:

22 Gauge Cold-Rolled Steel Construction

Furnished with 2 adjustable & removable shelves

**Additional Shelves Available** 

Doors Equipped with eyelets for padlock

**Standard Color: Gray** One (1) per carton **Shipping Weight: 32 lbs Exterior Dimensions:** 

30" H x 26 1/2" W x 12 5/8" D

Also Available: 945 Utility Cabinet Without Doors and 946 Additional Shelf



# 303 (AC-71) Aerosol Can Cabinet

Perfect for organizing your aerosol can assortments. Includes slotted separators and locking doors.

#### Features:

22 Gauge Cold-Rolled Steel Construction

71 Can Capacity

**Durable Powder Coated Finish** 

Standard Color: Gray Shipping Weight: 37 lbs.

Exterior Dimensions: 24" H x 35 1/4" W x 9" D



SHIP VIA

#### SHIP VIA



# Can Caddys

All the following units are excellent for storage of aerosol products.

301 Can Caddy - without Tray



306 Can Caddy - with Tray

# 301 (AC-6) Aerosol Can Caddy

Shipping Weight: 3 lbs.

306 (AC-6) 6 Aerosol Can Caddy

with tray for storage of nozzles and extension tubes.

Shipping Weight: 4 lbs.



## 304 (AC-12) 12 Aerosol Can Caddy



A bench or wall mounted unit for storing 12 12 3/4 oz. aerosol cans.

Shipping Weight: 6 lbs.

304 Can Caddy - without Tray

# 308 (AC-12) 12 Aerosol Can Caddy

Tray attached for storage of nozzles and extension tubes

A bench or wall mounted unit for storing 12 3/4 oz. aerosol cans.

Shipping Weight: 6 lbs.

### Specialty Items





#### 600 Wire Rack and Hose Rack

Designed to hold numerous spools of wire for e