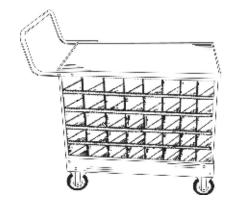

Unit allows for a multiple arrangement of small storage compartments.



# 1070 Fire Extinguisher Sign

#### Features:

**Heavy Duty Cold-Rolled Steel Construction** 

**Durable Powder Coated Finish** 

Standard Color: White

**Shipping Weight:** 2 lbs

Exterior Dimensions: 4 1/2" W x 20 1/4" H x 2" D

### 1044 Mobile Service Center Kit

Requires 2 of the following cabinets or bins in any combination. MF# 1046 Double door cabinet or any H-series bins of 21 1/2" height.

Contents: cart base, casters, handle, utility tray and hardware for assembly.

Tray provides a convenient work surface. Also available non slip chemical resistant tray matt, part #1045

#### Features:

5" Ball Bearing Wheels - 2 Swivel locking, 2 Fixed Durable Powder Coated Finish

Exterior Dimensions: 36"L x 24"W x 32"H



# **Notes**



471 Connecticut Street, Buffalo, NY 14213 New York: 1.716.882.1568 • Nationwide: 1.844.755.9335 www.hssales.com • sales@hssales.com