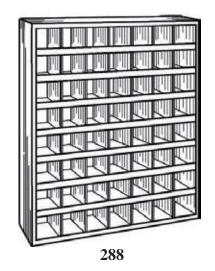

4 1/8" W

# 284 (H-36) 36 Compartment Bin

#### Features:

**36 Hole Capacity** 

Shipping Weight: 46 lbs.

Exterior Dimensions: 42" H x 17 5/8" W x 11 7/8" D

Opening Dimensions: 4 5/8" H x 4 1/4" W





### 286 (H-42) 42 Compartment Bin

#### Features:

**42 Hole Capacity** 

Shipping Weight: 77 lbs.

Exterior Dimensions: 42" H x 35 1/4" W x 11 7/8" D

Opening Dimensions: 6" H x 5 5/8" W



Bin Base Stands Available

See page 5 for ordering information

#### H-Series Bins

#### 288 (H-56) 56 Compartment Bin

#### Features:

**Heavy Duty Cold-Rolled Steel Construction** 

**56 Hole Capacity** 

**Durable Powder Coated Finish** 

**Standard Color: Gray** 

One (1) Per carton

Shipping Weight: 85 lbs.

Exterior Dimensions: 42" H x 35 1/4" W x 11 7/8" D

Opening Dimensions: 4 1/8" H x 5" W







#### 283 (H-32) 32 Compartment Bin

#### Features:

**Heavy Duty Cold-Rolled Steel Construction** 

32 Hole Capacity

**Durable Powder Coated Finish** 

Standard Color: Gray

One (1) Per carton

Shipping Weight: 46 lbs.

Exterior Dimensions: 17 3/8" H x 35 1/4" W x 11 7/8" D

Opening Dimensions: 3 1/4" H x 4" W



### 291 (H-72) 72 Compartment Bin

### The 72 Compartment Bin is one of our most popular models.

Features:

**Heavy Duty Cold-Rolled Steel Construction** 

**72 Hole Capacity** 

**Durable Powder Coated Finish** 

**Standard Color: Gray** 

One (1) Per carton

**Shipping Weight: 90 lbs** 

Exterior Dimensions: 42" H x 35 1/4" W x 11 7/8" D

Opening Dimensions: 3 5/8" H x 4" W



# **H-Series Base Stand Available** See page 5 for ordering information.

For use with H-Series