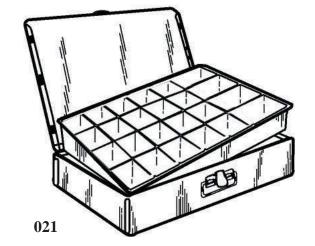

|                         |            |      | All Plastic Drawer                  | 2000       | 1    |

# **L-Series Drawers**







L-20 PLS



020 - L-Shell With Plastic Inserts



L- 6V PLS



L-4X Plastic



Heavy Duty Cold Rolled Steel Shell with or without catch

L-21 PLS

**Durable Powder Coated Finish** 

**High Impact Plastic Insert** 

L-24 PLS

**Round Bottom "Scoop Out" Compartments** 

**Standard Color: Gray** 

Exterior Dimensions: 3" H x 18" W x 12" D





L-SHELL 32 PLS



057 L-Series (LX-3) w/Removable Dividers



### 2000 All Plastic Drawer



**High Impact Plastic** Variety of Sizes (L-24 Shown) **Standard Color: Gray Exterior Dimensions: 3Ó H x 18ÓW x 12ÓD** 

|                       | Please order by L-Shell part numbers indicated below |          |          |          |          |          |          |          |          |          |      |
|-----------------------|-----------------------------------------