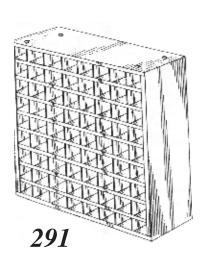

5 lbs.

Exterior Dimensions: 42" H x 35 1/4" W x 11 7/8" D

Opening Dimensions: 4 1/8" H x 5" W







#### 283 (H-32) 32 Compartment Bin

#### Features:

**Heavy Duty Cold-Rolled Steel Construction** 

32 Hole Capacity

**Durable Powder Coated Finish** 

Standard Color: Gray

One (1) Per carton

Shipping Weight: 46 lbs.

Exterior Dimensions: 17 3/8" H x 35 1/4" W x 11 7/8" D

Opening Dimensions: 3 1/4" H x 4" W



### 291 (H-72) 72 Compartment Bin

### The 72 Compartment Bin is one of our most popular models.

Features:

**Heavy Duty Cold-Rolled Steel Construction** 

**72 Hole Capacity** 

**Durable Powder Coated Finish** 

**Standard Color: Gray** 

One (1) Per carton

**Shipping Weight: 90 lbs** 

Exterior Dimensions: 42" H x 35 1/4" W x 11 7/8" D

Opening Dimensions: 3 5/8" H x 4" W



# **H-Series Base Stand Available** See page 5 for ordering information.

For use with H-Series Bins.

# 709 Multipurpose Bin w/ Removable Dividers



#### Features:

Adjusts from 36 compartments to users needs.

**Heavy Duty Cold-Rolled Steel Construction** 

**Durable Powder Coated Finish** 

**Standard Color: Gray** 

Shipping Weight: 25 lbs.

**Exterior Dimensions:** 23 3/4" H x 23 3/4" W x 4 3/4" D

### Storage Cabinets

### 701, 702 - 6 Drawer Cabinet

701 Six Drawer Horizontal Cabinet (shown)
702 Six Drawer Vertical Cabinet (shown)

Another durable stackable cabinet to organize all parts from the office to the shop.

Features:

12 dividers - Extra Dividers Available

**6 Drawers** 

**Heavy Duty Cold-Rolled Steel Construction** 

**Durable Powder Coated Finish** 

Standard Color: