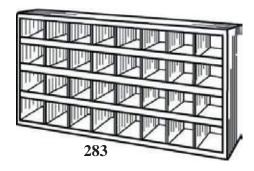

1/8" W

# 284 (H-36) 36 Compartment Bin

#### Features:

**36 Hole Capacity** 

Shipping Weight: 46 lbs.

Exterior Dimensions: 42" H x 17 5/8" W x 11 7/8" D

Opening Dimensions: 4 5/8" H x 4 1/4" W





### 286 (H-42) 42 Compartment Bin

#### Features:

**42 Hole Capacity** 

Shipping Weight: 77 lbs.

Exterior Dimensions: 42" H x 35 1/4" W x 11 7/8" D

Opening Dimensions: 6" H x 5 5/8" W



Bin Base Stands Available

See page 5 for ordering information

#### H-Series Bins

#### 288 (H-56) 56 Compartment Bin

#### Features:

**Heavy Duty Cold-Rolled Steel Construction** 

**56 Hole Capacity** 

**Durable Powder Coated Finish** 

**Standard Color: Gray** 

One (1) Per carton

Shipping Weight: 85 lbs.

Exterior Dimensions: 42" H x 35 1/4" W x 11 7/8" D

Opening Dimensions: 4 1/8" H x 5" W







#### 283 (H-32) 32 Compartment Bin

#### Features:

**Heavy Duty Cold-Rolled Steel Construction** 

32 Hole Capacity

**Durable Powder Coated Finish** 

Standard Color: Gray

One (1) Per carton

Shipping Weight: 46 lbs.

Exterior Dimensions: 17 3/8" H x 35 1/4" W x 11 7/8" D

Opening Dimensions: 3 1/4" H x 4" W



### 291 (H-72) 72 Compartment Bin

### The 72 Compartment Bin is one of our most popular models.

Features:

**Heavy Duty Cold-Rolled Steel Construction** 

**72 Hole Capacity** 

**Durable Powder Coated Finish** 

**Standard Color: Gray** 

One (1) Per carton

**Shipping Weight: 90 lbs** 

Exterior Dimensions: 42" H x 35 1/4" W x 11 7/8" D

Opening Dimensions: 3 5/8" H x 4" W



# **H-Series Base Stand Available** See page 5 for ordering information.

For use with H-Series B