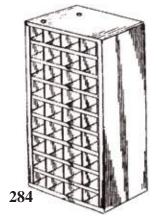

r: Gray** 

**Shipping Weight: 45 lbs** 

Exterior Dimensions: 21 1/2" H x 35 1/4" W x 11 7/8" D

Opening Dimensions: 5 1/2" x 5 1/2"



SHIP VIA

SHIP VIA



# 293 Industrial Bin 20 Compartment

#### Features:

**Heavy Duty Cold-Rolled Steel Construction** 

20 Hole Capacity

Standard Color: Gray Shipping Weight: 68 lbs

Exterior Dimensions: 42" H x 35 1/4" W x 11 7/8" D

Opening Dimensions: 6 1/4" x 8 1/2"





### 282 (H-24) 24 Compartment Bin

#### Features:

24 Hole Capacity

Shipping Weight: 35 lbs.

Exterior Dimensions: 14 1/4" H x 35 1/4" W x 11 7/8" D

Opening Dimensions: 3 1/4" H x 4 1/8" W

# 284 (H-36) 36 Compartment Bin

#### Features:

**36 Hole Capacity** 

Shipping Weight: 46 lbs.

Exterior Dimensions: 42" H x 17 5/8" W x 11 7/8" D

Opening Dimensions: 4 5/8" H x 4 1/4" W





### 286 (H-42) 42 Compartment Bin

#### Features:

**42 Hole Capacity** 

Shipping Weight: 77 lbs.

Exterior Dimensions: 42" H x 35 1/4" W x 11 7/8" D

Opening Dimensions: 6" H x 5 5/8" W



Bin Base Stands Available

See page 5 for ordering information

#### H-Series Bins

#### 288 (H-56) 56 Compartment Bin

#### Features:

**Heavy Duty Cold-Rolled Steel Construction** 

**56 Hole Capacity** 

**Durable Powder Coated Finish** 

**Standard Color: Gray** 

One (1) Per carton

Shipping Weight: 85 lbs.

Exterior Dimensions: 42" H x 35 1/4" W x 11 7/8" D

Opening Dimensions: 4 1/8" H x 5" W







#### 283 (H-32) 32 Compartment Bin

#### Features:

**Heavy Duty Cold-Rolled Steel Construction** 

32 Hole Capacity

**Durable Powder Coated Finish** 

Standard Color: Gray

One (1) Per carton