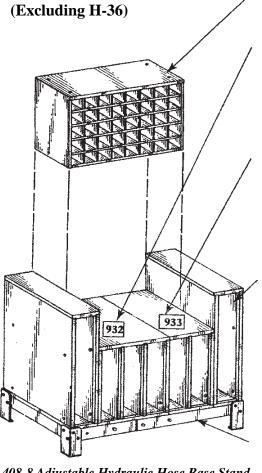

ns: 16 3/4" H x 11" W x 7 1/2" D

# Cut-Off Wheel Dispenser

#### Features:

**Heavy Duty** 

**Cold-Rolled Steel Construction** 

**Durable Powder Coated Finish** 

Standard Color: Gray Available in three sizes







#### 784 for 4 1/2" Wheels

Exterior Dimensions: 16 1/8" H x 6 3/16" W x 5 3/16" D

Shipping Weight: 5 lbs

**785 for 7" Wheels** 

Exterior Dimensions: 16 1/8" H x 8 11/16" W x 7 11/16" D

Shipping Weight: 7 lbs

786 for 9" Wheels

Exterior Dimensions: 16 1/8" H x 10 11/16" W x 9 11/16" D

Shipping Weight: 9 lbs

### Hydraulic Hose Cabinet

285 (H-40) Bin

See page 7



#### Features:

**Heavy Duty Cold-Rolled Steel Construction** 

**Durable Powder Coated Finish** 

**Standard Color: Gray** 

Compatible with H-Series Bins up to H-40

Also double door cabinet see page 24.



408-8 Adjustable Hydraulic Hose Base Stand

Note: All hose cabinets bolt securely together

# 932 Three Compartment Unit

**Heavy Duty Cold-Rolled Steel Construction** 

**Durable Powder Coated Finish** 

**Standard Color: Gray** Shipping Weight: 69 lbs

Exterior Dimensions: 24" H x 21 1/2" W x 24" D

# 933 Two Compartment Unit

#### Features:

**Heavy Duty Cold-Rolled Steel Construction** 

**Durable Powder Coated Finish** 

**Standard Color: Gray** Shipping Weight: 50 lbs

Exterior Dimensions: 24" H x 13 3/4 W x 24" D

# 934 End Compartment Unit

#### Features:

**Heavy Duty Cold-Rolled Steel Construction** 

**Durable Powder Coated Finish** 

**Standard Color: Gray** Shipping Weight: 48 lbs

Exterior Dimensions: 35" H x 8 1/2" W x 24" D

### 408-8 Hydraulic Hose Base Stand

16 Gauge H